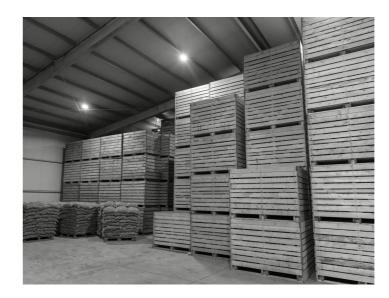

# CUSTOMIZED WOODEN PACKAGING SOLUTIONS

Trade like Solomon offers all type of wooden crating, including Solid wooden boxes, Skeleton crates and plywood crates.

All of our crates can be customized to your specific requirements and applicable weight to be transported or stored.

Contact us if you would like us to assist you with effectively designing you packaging crates and ensuring you get the very best in quality and strength. Materials used for crates are export approved or alternate Pine for local use

CRATING PROVIDES THE HIGHEST LEVEL OF PROTECTION AGAINST DAMAGE AND LOSS. THIS METHOD OF PACKING IS USED FOR HIGH VALUE, FRAGILE, OVER WEIGHT ITEMS.